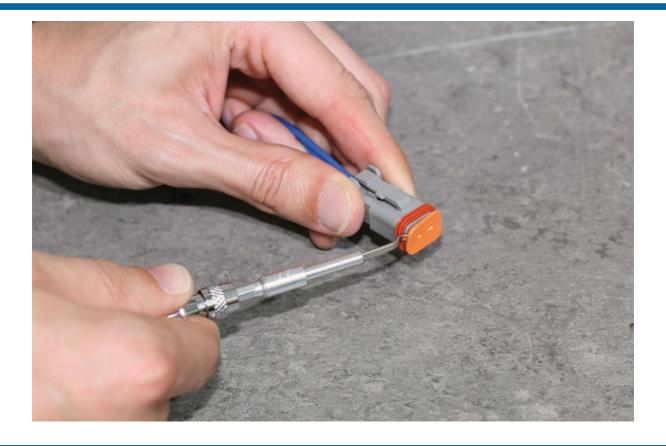

## **Terminal & Connector Tool Set 5pc**

A 5 piece terminal and connector tool set designed for Supaseal/Deutsch DT.

## **Additional Information**

- Terminal and connector release tool with 4 interchangeable tools.
- 1 x Terminal locking plate release tool for male Supaseal, Deutsch male and female Ford connectors.
- 1 x Deutsch terminals locking plate on female connectors.
- 1 x Deutsch terminals release tool.
- 1 x Terminal release tool on Ford and Supaseal.