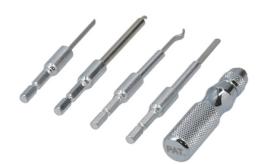

## **Terminal & Connector Tool Set 5pc**

A 5 piece terminal and connector tool set designed for Supaseal/Deutsch DT.

## **Additional Information**

- Terminal and connector release tool with 4 interchangeable tools.
- 1 x Terminal locking plate release tool for male Supaseal, Deutsch male and female Ford connectors.
- 1 x Deutsch terminals locking plate on female connectors.
- 1 x Deutsch terminals release tool.
- 1 x Terminal release tool on Ford and Supaseal.