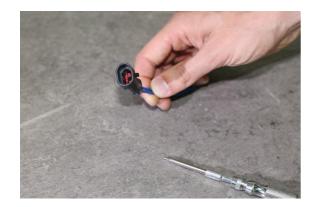

## **Terminal & Connector Tool Set 5pc**

A 5 piece terminal and connector tool set designed for Supaseal/Deutsch DT.

## **Additional Information**

- Terminal and connector release tool with 4 interchangeable tools.
- 1 x Terminal locking plate release tool for male Supaseal, Deutsch male and female Ford connectors.
- 1 x Deutsch terminals locking plate on female connectors.
- 1 x Deutsch terminals release tool.
- 1 x Terminal release tool on Ford and Supaseal.