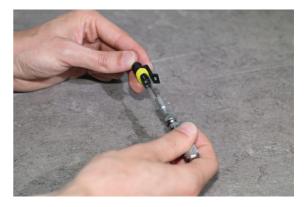

## **Terminal & Connector Tool Set 5pc**

A 5 piece terminal and connector tool set designed for Supaseal/Deutsch DT.

## **Additional Information**

- Terminal and connector release tool with 4 interchangeable tools.
- 1 x Terminal locking plate release tool for male Supaseal, Deutsch male and female Ford connectors.
- 1 x Deutsch terminals locking plate on female connectors.
- 1 x Deutsch terminals release tool.
- 1 x Terminal release tool on Ford and Supaseal.